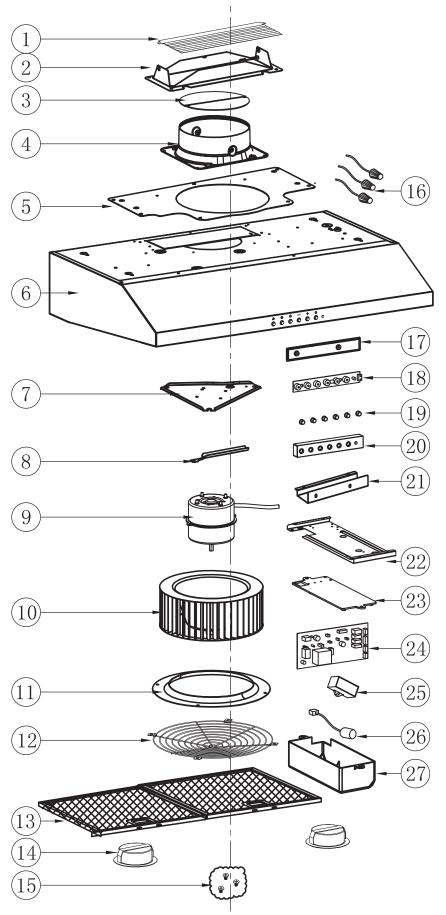

## **Range Hood Assembly**

| Number | Part                         |
|--------|------------------------------|
| 1      | Damper flap (rectangle)      |
| 2      | Vent (rectangle)             |
| 3      | Damper flap (round)          |
| 4      | Vent (round)                 |
| 5      | Rectangle bracket            |
| 6      | Housing assembly             |
| 7      | Motor bracket                |
| 8      | Slot                         |
| 9      | Motor                        |
| 10     | Wheel                        |
| 11     | Metal ring                   |
| 12     | Metal cover                  |
| 13     | Filter (1 set with 2 pieces) |
| 14     | LED puck lights              |
| 15     | Screw bag                    |
| 16     | Terminal cap                 |
| 17     | Cover of control box         |
| 18     | Control board                |
| 19     | Control button               |
| 20     | Control box                  |
| 21     | Bracket of control           |
| 22     | Bracket of electronic box    |
| 23     | Base of electronic box       |
| 24     | PCB                          |
| 25     | Capacitor                    |
| 26     | Shielding plug-in            |
| 27     | Cover of electronic box      |