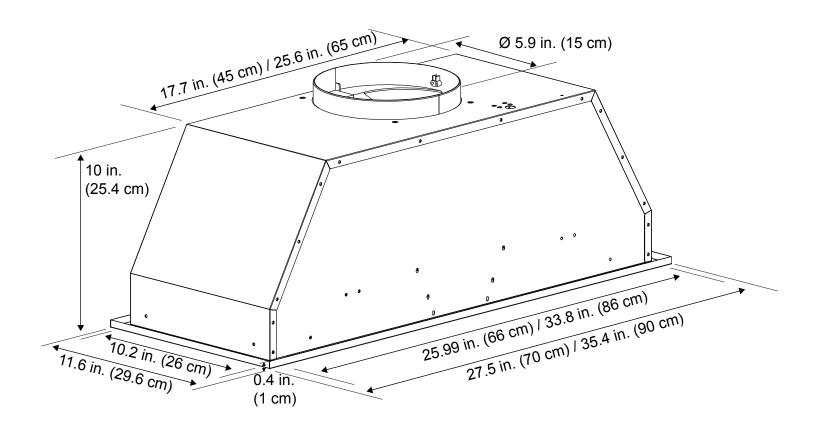

## **Range Hood Dimensions**



## **Specifications**

| Body Design             | Stainless Steel                        |                            |
|-------------------------|----------------------------------------|----------------------------|
| Power Rating            | 120 V / 60 Hz (cETLus Listed)          |                            |
| CFM                     | 680                                    | 900                        |
| Total Input Power       | 406 W<br>(400 W + 2 x 3 W)             | 806 W<br>(800 W + 2 x 3 W) |
| Motor Input Power       | 400 W                                  | 800 W                      |
| Amperage                | 3.4 A                                  | 7.0 A                      |
| Speed Control Levels    | 5 Speeds                               |