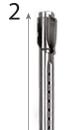

2- Telescopic wand with button lock From 25.5 in. (67 cm) to 38 in. (100 cm) - **ACC-412-AL-BLBK** 

3- German engineered double swivel Turbo brush, 14 in. (35.56 cm) - **ACC-284-BK** 

4-Double swivel floor brush with horsehair, 12 in. (30 cm)  $\boldsymbol{\mathsf{ACC-216\text{-}BK}}$ 