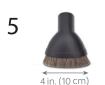

5- Dusting brush with horsehair, 4 in. (10 cm) - ACC-157-BK

6- Upholstery brush with horsehair, 5 in. (14 cm) - ACC-178-BK

7- Crevice tool, 10 in. (25 cm) - ACC-176-BK

8- Accessory bag - ACC-200-BK

9- Hose hanger - ACC-201-CHR