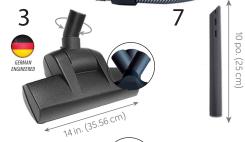

2- Telescopic wand with button lock From 25.5 in. (67 cm) to 38 in. (100 cm) - **ACC-412-AL-BLBK** 

3- German engineered double swivel Turbo brush, 14 in. (35.56 cm) - **ACC-284-BK** 

4-Double swivel floor brush with horsehair, 12 in. (30 cm)  $\boldsymbol{\mathsf{ACC-216\text{-}BK}}$ 