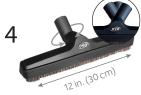

2- Telescopic wand with button lock From 25.5 in. (67 cm) to 38 in. (100 cm) - **ACC-412-AL-BLBK** 

3- German engineered double swivel Turbo brush, 14 in. (35.56 cm) - **ACC-284-BK** 

4-Double swivel floor brush with horsehair, 12 in. (30 cm)  $\boldsymbol{\mathsf{ACC-216\text{-}BK}}$ 